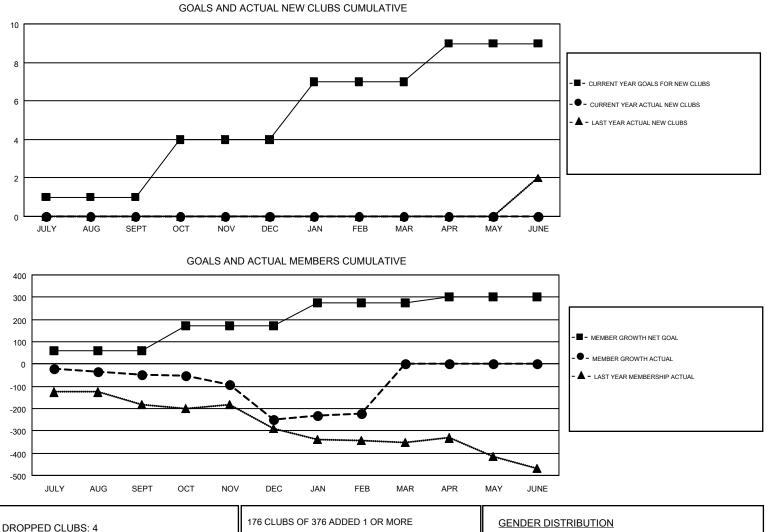

## GMT: STEVE ANTON

| Clubs         |               |           |               | Members               |                           |                         |                                                    |  |
|---------------|---------------|-----------|---------------|-----------------------|---------------------------|-------------------------|----------------------------------------------------|--|
|               | RESULTS FOR   | 2018-2019 |               | RESULTS FOR 2018-2019 |                           |                         |                                                    |  |
| QUARTER       | NEW CLUB GOAL | NEW CLUBS | DROPPED CLUBS | QUARTER               | MEMBER GROWTH NET<br>GOAL | MEMBER GROWTH<br>ACTUAL | DROPPED<br>MEMBERS ACTUAL<br>(including transfers) |  |
| JULY/AUG/SEPT | 1             | 0         | 0             | JULY/AUG/SEPT         | 58                        | 192                     | 210                                                |  |
| OCT/NOV/DEC   | 3             | 0         | 3             | OCT/NOV/DEC           | 113                       | 145                     | 331                                                |  |
| JAN/FEB/MAR   | 3             | 0         | 1             | JAN/FEB/MAR           | 103                       | 125                     | 88                                                 |  |
| APR/MAY/JUNE  | 2             | 0         | 0             | APR/MAY/JUNE          | 28                        | 0                       | 0                                                  |  |

| DROPPED CLUBS: 4 |     | 176 CLUBS OF 376 ADDED 1 OR MORE | GENDER DISTRIBUTION        |                |       |
|------------------|-----|----------------------------------|----------------------------|----------------|-------|
|                  |     | NEW MEMBERS                      | MALE                       | 6,809 (70.88%) |       |
|                  |     |                                  | FEMALE                     | 2,797 (29.12%) |       |
| DROPPED MEMBERS  |     |                                  |                            |                |       |
| DECEASED         | 112 | CLICK HERE FOR CUMULATIVE        | TOTAL FAMILY UNIT MEMBERS  |                | 2,236 |
| CLUB CANCELLED   | 7   | MEMBERSHIP DATA                  | FAMILY MEMBERS PAYING HALF |                |       |
| OTHER            | 510 |                                  |                            |                | 1,139 |
| TOTAL            | 629 |                                  | DUES                       |                |       |
|                  |     |                                  |                            |                |       |